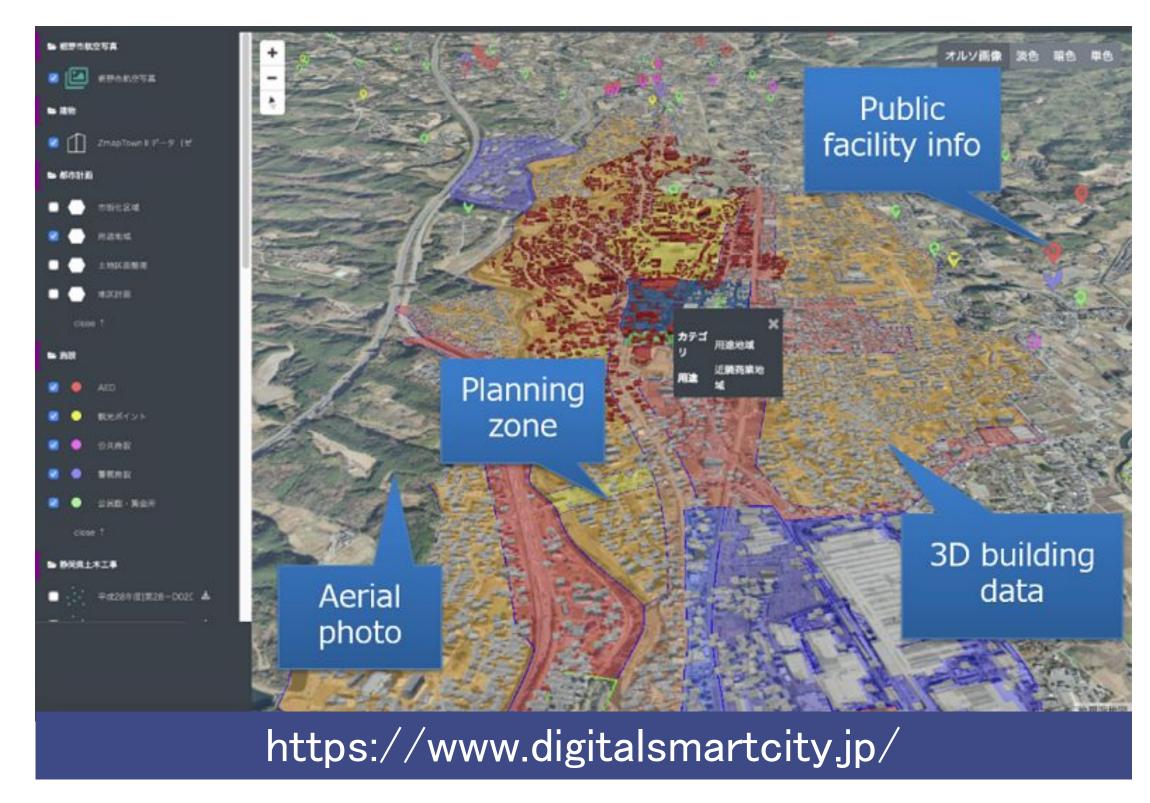

## ■ <u>Digital City Project: Various Regional Information for Digital Twin Infrastructure Construction</u>

■ Regional Challenges Solution and Innovation Creation even

| Urban Data Challenge (UDC) | for Citizens with Digital Data