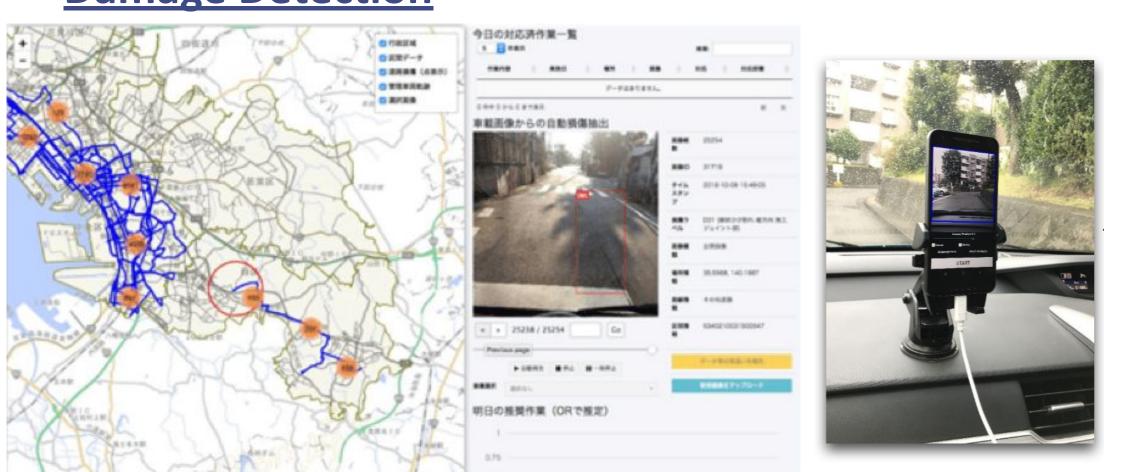

## ■ <u>Digital City Project: Various Regional Information for Digital Twin Infrastructure Construction</u>

■ Regional Challenges Solution and Innovation Creation even

| Urban Data Challenge (UDC) | for Citizens with Digital Data